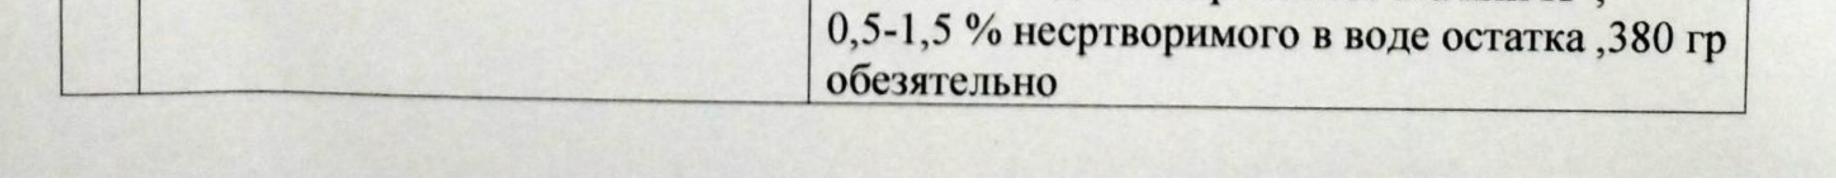

ига 1га 1мос тушиши<br>шарт                                                                                                                                                                                                                                                                                                                           |
| 8  | Етказиб бериладигон махсулот таснифи | 1. Твёрдое мыло содержит 40-72 %<br>Основного вещества 01 -02 %<br>Свободной шлёчы<br>1-2 % свободных корбонатов Na или K,                                                                                                                                                                                                                                                                                             |



Scanned by TapScanner

| 8 | Танловга таклифлар бериладиган<br>тил | Узбек,рус                    |
|---|---------------------------------------|------------------------------|
| 9 | Молиялаштириш манбаси                 | Бюджети маблаглари хисобидан |

Масъул шахс :

И.Юсупов



## Scanned by TapScanner